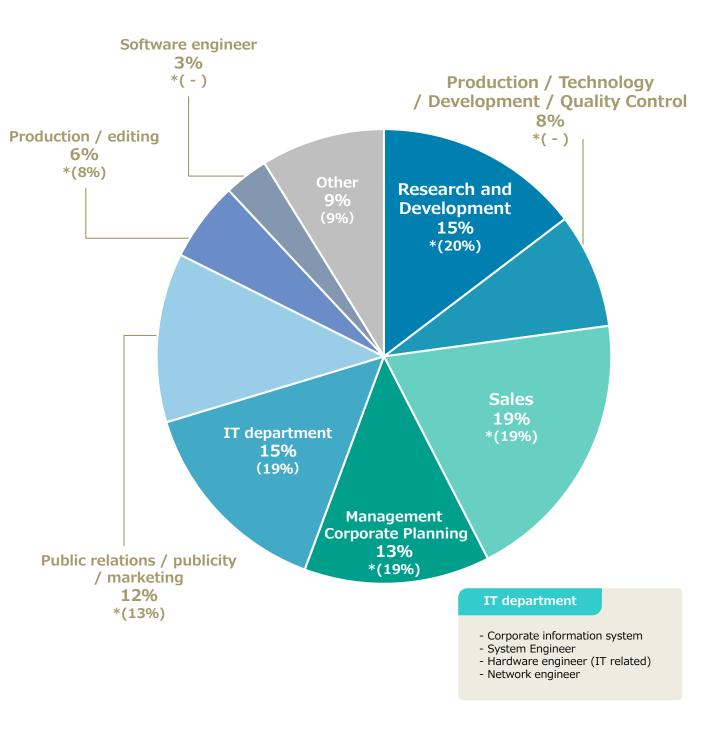

## **Job function**

\* () is the number of last year.

The total number is not necessarily the result of 100% because it only lists comparable figures in the results of last year New questionnaire items and other items are not compared.