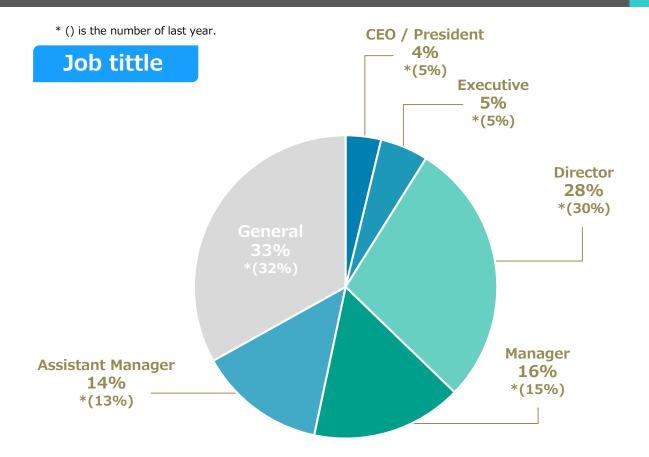

## **Job function**

\* () is the number of last year.

The total number is not necessarily the result of 100% because it only lists comparable figures in the results of last year New questionnaire items and other items are not compared.