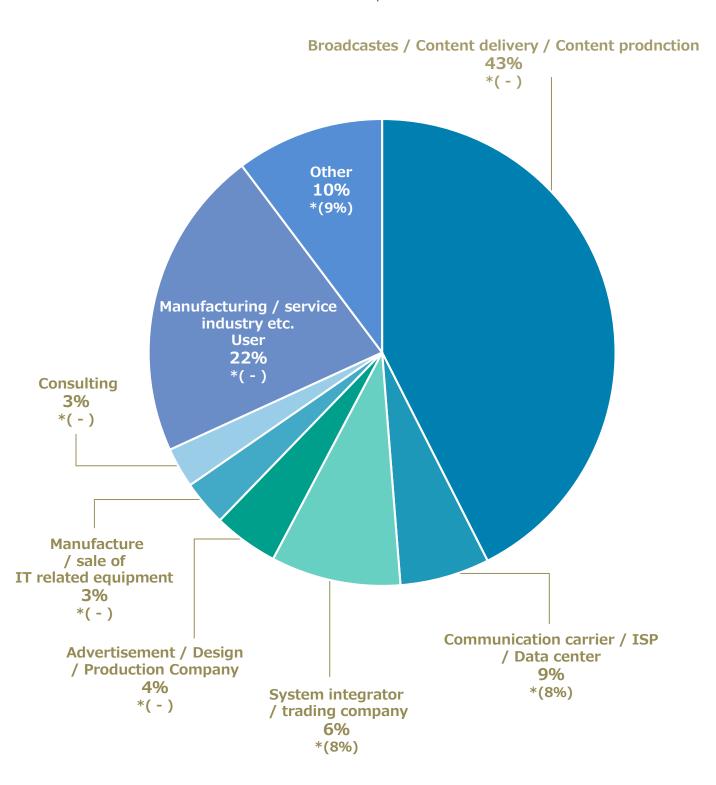

# Type of business

\* () is the number of last year.

The total number is not necessarily the result of 100% because it only lists comparable figures in the results of last year New questionnaire items and other items are not compared.